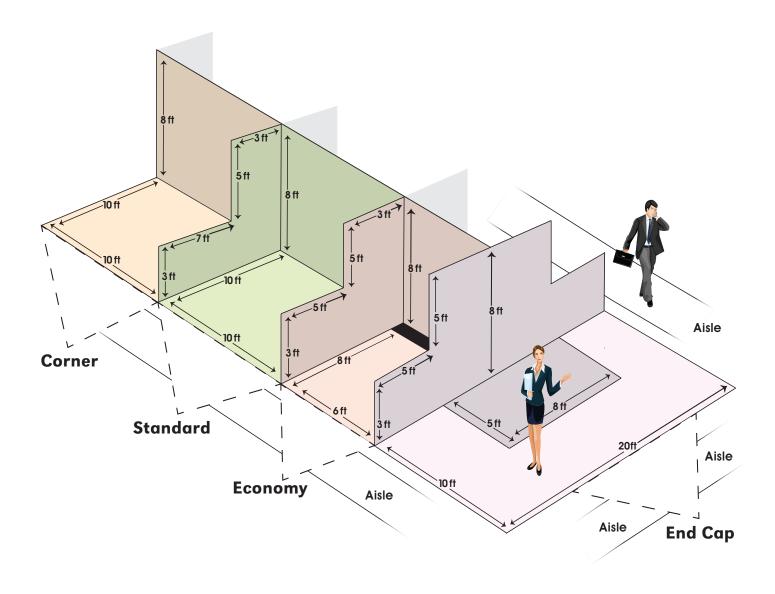

### Corner

10' wide by 10' deep. Open on two sides.

## Standard

10' wide by 10' deep. Open on front side.

### **Economy**

6' wide by 8' deep. Open on front side.

# **End Cap**

20' wide by 10' deep. Open on three sides.\*

### **INCLUDES:**

- Two 6' tables
- Four chairs
- Trash can
- 8' high back wall

All materials must be within the dimensions of your purchased exhibitor space. No product can be placed in the aisles, unless special purchased payment arrangements have been made for miscellaneous space. Side walls cannot extend more than 3' from the back drape, and nothing may be placed or hung on the exterior side walls. You must leave a clear vision when looking down the aisle. \*End Cap displays must adhere to the line of sight rule (see diagram).